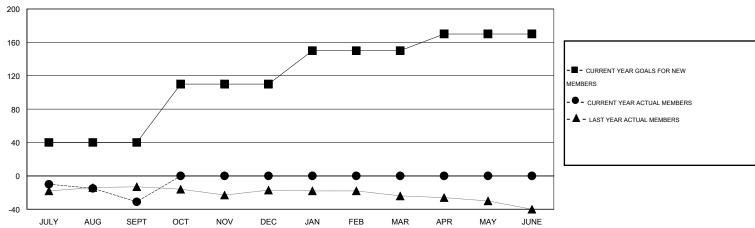

## GOALS AND ACTUAL MEMBERS CUMULATIVE

| DROPPED CLUBS: 0  DROPPED MEMBERS |        | 14 CLUBS OF 41 ADDED 1 OR MORE NEW MEMBERS | GENDER DISTRIBU<br>MALE<br>FEMALE | 1TION<br>625 (61.64%)<br>389 (38.36%) |     |
|-----------------------------------|--------|--------------------------------------------|-----------------------------------|---------------------------------------|-----|
| DECEASED CLUB CANCELLED           | 7<br>0 | CLICK HERE FOR HEALTH                      | FAMILY UNIT MEMBERS               |                                       | 256 |
| OTHER                             | 58     | ASSESSMENT DATA                            | HEAD OF HOUSEHOLD                 |                                       | 124 |
| TOTAL                             | 65     |                                            | NON-HEAD OF HOUSEHOL              | 132                                   |     |

## LOCATION CALIFORNIA

GMT CA 1

|                                      |                  | Clubs             |                  |                  |                                        |                    | Members                             |                    |                  |
|--------------------------------------|------------------|-------------------|------------------|------------------|----------------------------------------|--------------------|-------------------------------------|--------------------|------------------|
|                                      | RESUI            | LTS FOR 2014-2015 | i                |                  | RESULTS FOR 2014-2015                  |                    |                                     |                    |                  |
| QUARTER                              | NEW CLUB<br>GOAL | NEW CLUBS         | DROPPED<br>CLUBS | NET<br>GAIN/LOSS | QUARTER                                | NEW MEMBER<br>GOAL | CHARTER AND<br>NEW MEMBERS<br>ADDED | DROPPED<br>MEMBERS | NET<br>GAIN/LOSS |
| JULY/AUG/SEPT                        | 1                | 0                 | 0                | 0                | JULY/AUG/SEPT                          | 40<br>70           | 34<br>0                             | 65<br>0            | -31<br>0         |
| OCT/NOV/DEC JAN/FEB/MAR APR/MAY/JUNE | 1 0              | 0                 | 0                | 0                | OCT/NOV/DEC  JAN/FEB/MAR  APR/MAY/JUNE | 40<br>20           | 0                                   | 0                  | 0                |