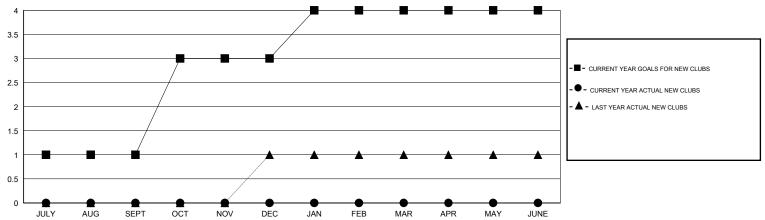

## GOALS AND ACTUAL NEW CLUBS CUMULATIVE

## LOCATION CALIFORNIA

GMT CA 1

|                                      |                  | Clubs             |                  |                  |                                        |                    | Members                             |                    |                  |
|--------------------------------------|------------------|-------------------|------------------|------------------|----------------------------------------|--------------------|-------------------------------------|--------------------|------------------|
|                                      | RESUI            | LTS FOR 2014-2015 | i                |                  | RESULTS FOR 2014-2015                  |                    |                                     |                    |                  |
| QUARTER                              | NEW CLUB<br>GOAL | NEW CLUBS         | DROPPED<br>CLUBS | NET<br>GAIN/LOSS | QUARTER                                | NEW MEMBER<br>GOAL | CHARTER AND<br>NEW MEMBERS<br>ADDED | DROPPED<br>MEMBERS | NET<br>GAIN/LOSS |
| JULY/AUG/SEPT                        | 1                | 0                 | 0                | 0                | JULY/AUG/SEPT                          | 40<br>70           | 34<br>0                             | 65<br>0            | -31<br>0         |
| OCT/NOV/DEC JAN/FEB/MAR APR/MAY/JUNE | 1 0              | 0                 | 0                | 0                | OCT/NOV/DEC  JAN/FEB/MAR  APR/MAY/JUNE | 40<br>20           | 0                                   | 0                  | 0                |